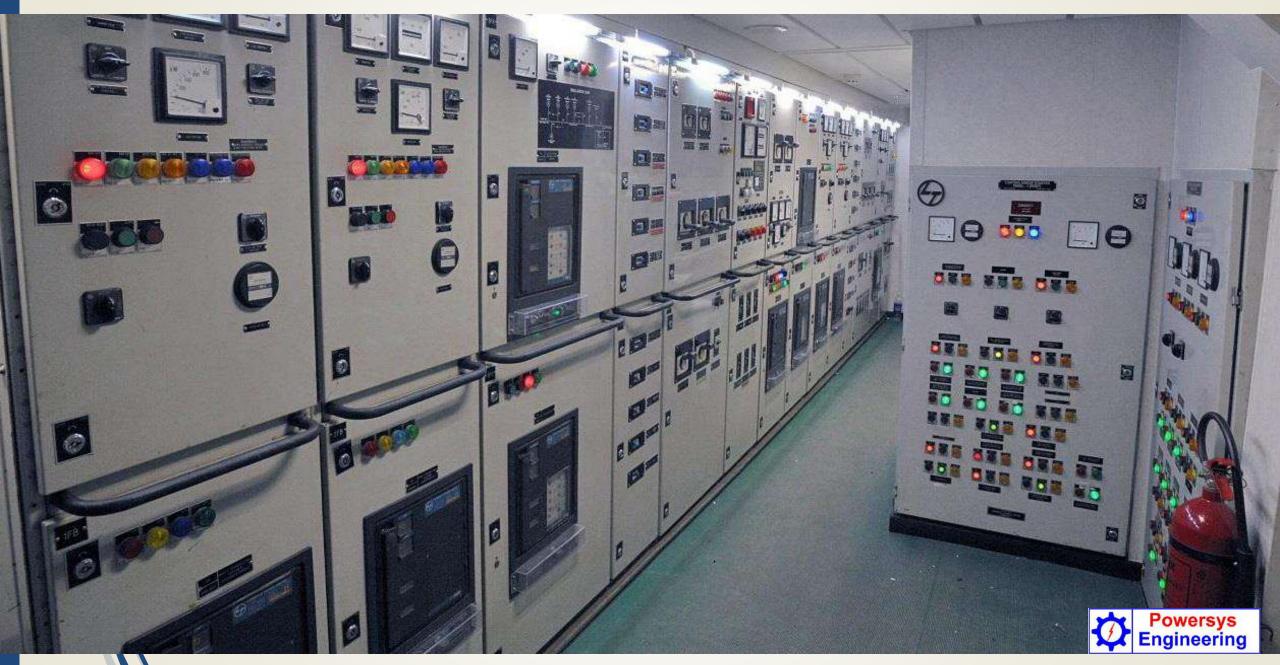

inspection
- Plate thickness and gauging & inspection
- Midship Section inspection
- Longitudinal Sections inspection
- Engine room inspection
- Ballast tanks and void spaces inspection
- Engine/Generator report inspection
- Piping/Electrical/HVAC System inspection

- Anchor and Chain inspection
- Propeller/Shaft inspection
- LSA and Safety issues inspection
- Hydraulic system inspection
- Firefighting system inspection
- Bridge, navigation and communication equipment inspection
- Painting and accommodation inspection
- Inclining test and booklet preparation
- Water tightness test
- River trial test. etc.



## **OUR PROJECTS...**



www.powersysengineering.com

# MARINE AUTOMATION SYSTEM...



## FIRE CONTROL SYSTEM...



www.powersysengineering.com

## **ELECTRICAL CONTROL SYSTEM...**



## **BASEMENT VENTILATION SYSTEM**





# CAR PARKING MANAGEMENT SYSTEM



#### FAULT MONITORING SYSTEM...









FOR SMARTER SOLUTIONS...

Address:

Phone:

Email:

**URL**:

Suite 14, 4<sup>Th</sup> Floor, Tropical Center Shopping Mall,

218, Elephant Road, Dhaka 1205, Bangladesh

+88. 0171 546 91 82

powersys.engineering@gmail.com