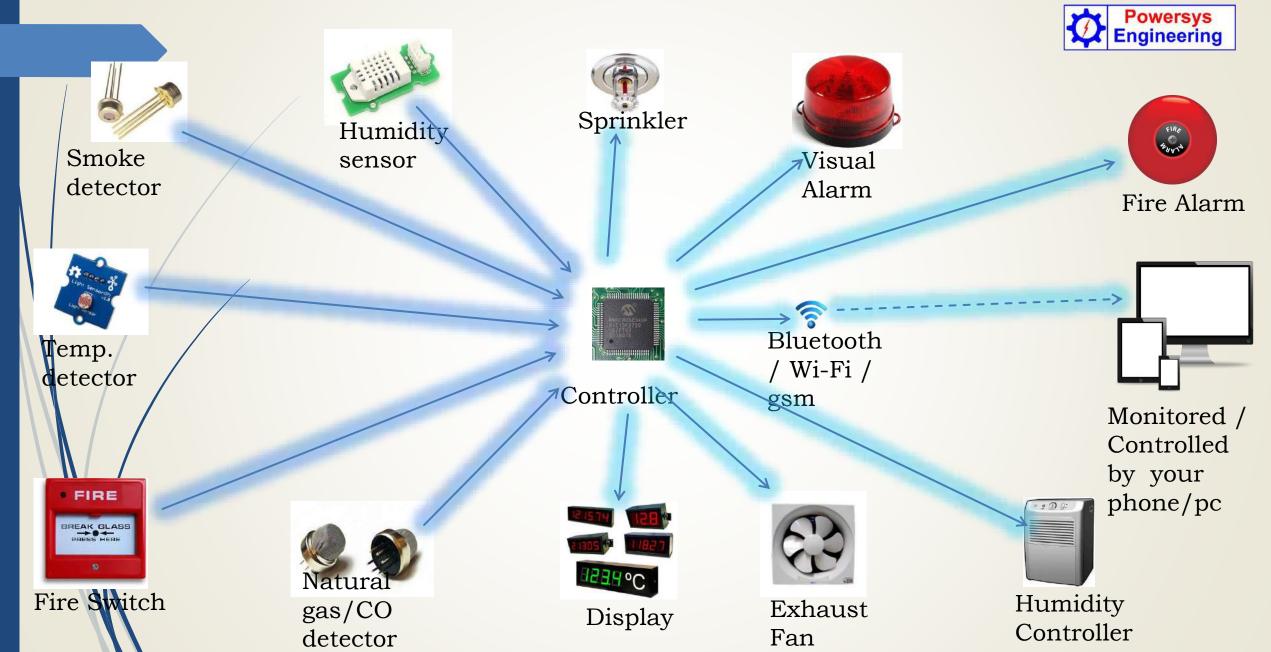

- Cargo space, capacity inspection
- Hull, decks and deck machinery inspection
- Plate thickness and gauging & inspection
- Midship Section inspection
- Longitudinal Sections inspection
- Engine room inspection
- Ballast tanks and void spaces inspection
- Engine/Generator report inspection
- Piping/Electrical/HVAC System inspection

- Anchor and Chain inspection
- Propeller/Shaft inspection
- LSA and Safety issues inspection
- Hydraulic system inspection
- Firefighting system inspection
- Bridge, navigation and communication equipment inspection
- Painting and accommodation inspection
- Inclining test and booklet preparation
- Water tightness test
- River trial test. etc.



## **OUR PROJECTS...**



www.powersysengineering.com

# MARINE AUTOMATION SYSTEM...



## FIRE CONTROL SYSTEM...



www.powersysengineering.com

## **ELECTRICAL CONTROL SYSTEM...**



## **BASEMENT VENTILATION SYSTEM**





# CAR PARKING MANAGEMENT SYSTEM



#### FAULT MONITORING SYSTEM...









FOR SMARTER SOLUTIONS...

Address:

Phone:

Email:

**URL**:

Suite 14, 4<sup>Th</sup> Floor, Tropical Center Shopping Mall,

218, Elephant Road, Dhaka 1205, Bangladesh

+88. 0171 546 91 82

powersys.engineering@gmail.com