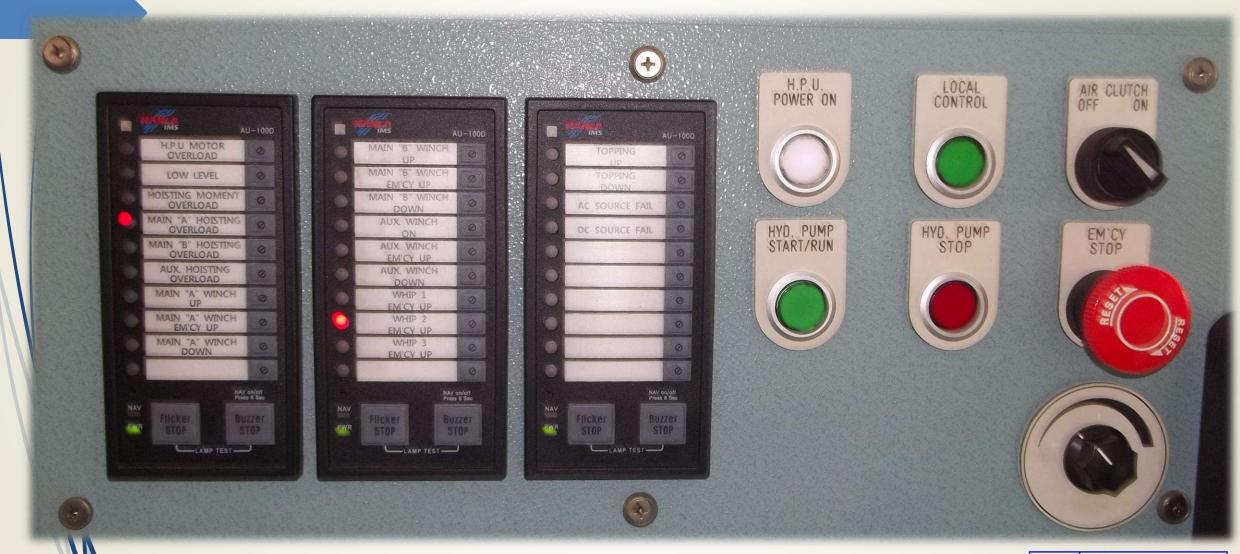

#### FAULT MONITORING SYSTEM...

FOR SMARTER SOLUTIONS...

Address:

Phone:

Email:

**URL**:

Suite 14, 4<sup>Th</sup> Floor, Tropical Center Shopping Mall,

218, Elephant Road, Dhaka 1205, Bangladesh